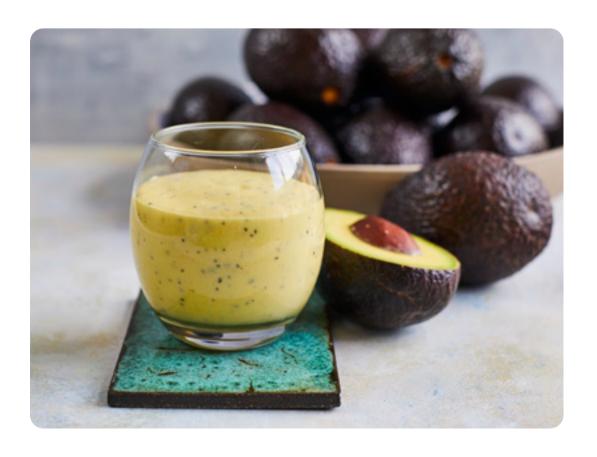

## GEM® avocado, passionfruit, manuka honey, turmeric & ginger smoothie

Share this GEM® recipe **f** ② **p** 

Anna Hansen, owner and chef at The Modern Pantry, one of London's most loved restaurants, has developed three amazning brunch recipes for us, all with GEM® as the star of the show. This rich and creamy vegan smoothie has everything you need for a light brunch/breakfast on-the-go.

## **INGREDIENTS**

1 GEM® avocado

1 banana

150 g coconut milk

100 g coconut yoghurt

5 ripe passionfruit

20 g peeled ginger

15 g peeled turmeric